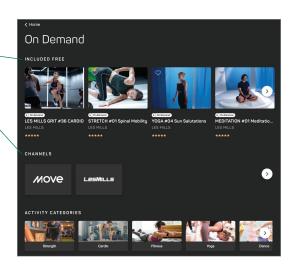

# Video channels

If you click into **On Demand**, you can see the available video channels and some suggested videos.

You can also search by activity category, intensity, collection, equipment, time duration, and rating to find your perfect video. Click into any video to view more information.

If you click into each video channel, you can filter to see which videos are on the free and premium plans.