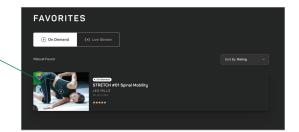

#### **Favorites and reviews**

On any video, you can click the **heart** to add it to your favorites. This will then appear in the favorites section along the top menu bar, so you can easily find it when you log back in.