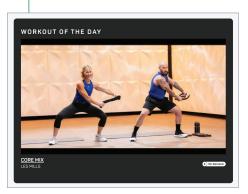

# Video suggestions and Workout of the Day

You will see carousels of other suggested videos you might like to toggle through.

You'll also see a suggested Workout of the Day video each day on your homepage.