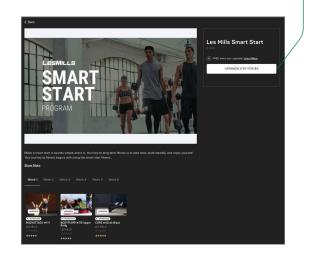

Click into a program to see the details and decide if you'd like to start it. Some will be included as part of the free plan; others will only be available if you've upgraded to the premium plan.

If a video is only available on the premium plan, you will be prompted to upgrade to gain access.