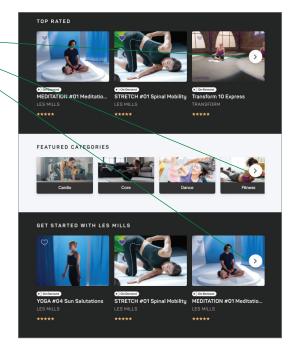

### Homepage

Once logged in, you will immediately see the options for the On Demand videos and programs. You can also search for videos by clicking **search** on the top right-hand side, as well as view your favorites and manage your account.

#### Programs

You can browse and toggle through the programs available by clicking the arrow on the right-hand side. This will give you specific videos to complete each week to help you achieve your fitness goals.

Click into a program to see the details and decide if you'd like to start it. Some will be included as part of the free plan; others will only be available if you've upgraded to the premium plan.

# Video suggestions and Workout of the Day

You will see carousels of other suggested videos you might like to toggle through.

You'll also see a suggested Workout of the Day video each day on your homepage.