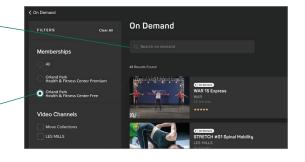

# Video channels

If you click into **On Demand**, you can see the available video channels and some suggested videos.

You can also search by activity category, intensity, collection, equipment, time duration, and rating to find your perfect video. Click into any video to view more information.

If you click into each video channel, you can filter to see which videos are on the free and premium plans.