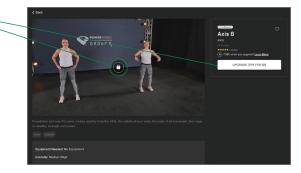

### **Playing videos**

When you click into a video, you will see the description, rating, and equipment needed. Further down, you will see other suggestions of videos from the same series.

Click **play**, and you will see the controls to pause, fast forward, rewind, and expand the video to full screen.

If a video is only available on the premium plan, you will be prompted to upgrade to gain access.