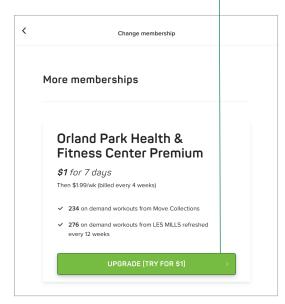

You can upgrade to try the premium plan for seven days by using any of the following methods:

- 1. Clicking the banner across the top of the home screen
- 2. Clicking **UPGRADE** from any locked video
- Going to Account > Manage Membership > Change Membership .

1. Go to Account > Manage Membership > Change Membership

You will see the option to Upgrade or Downgrade depending on your plan.

| < | Manage membership                                                                                                                          |
|---|--------------------------------------------------------------------------------------------------------------------------------------------|
|   | Your Current Membership                                                                                                                    |
|   | Orland Park Health & 🔗<br>Fitness Center Free<br>FREE                                                                                      |
|   | <ul> <li>30 on demand workouts from Move Collections</li> <li>22 on demand workouts from LES MILLS refreshed every<br/>12 weeks</li> </ul> |
|   | Change membership >                                                                                                                        |