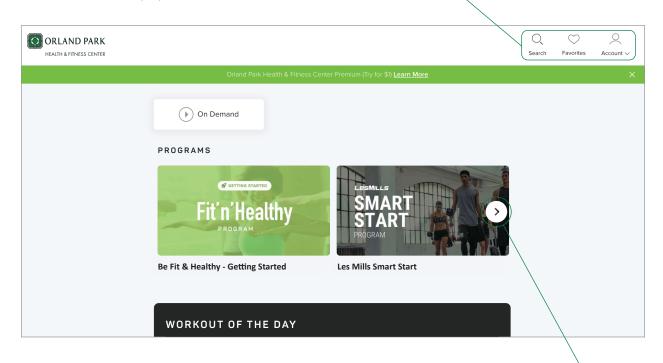

### Homepage

Once logged in, you will immediately see the options for the On Demand videos and programs. You can also search for videos by clicking **search** on the top right-hand side, as well as view your favorites and manage your account.

#### Programs

You can browse and toggle through the programs available by clicking the arrow on the right-hand side. This will give you specific videos to complete each week to help you achieve your fitness goals.

# Video suggestions and Workout of the Day

You will see carousels of other suggested videos you might like to toggle through.

You'll also see a suggested Workout of the Day video each day on your homepage.