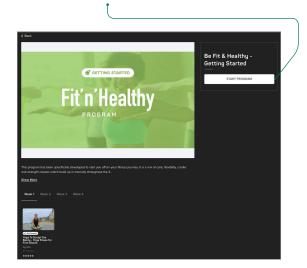

Click into a program to see the details and decide if you'd like to start it. Some will be included as part of the free plan; others will only be available if you've upgraded to the premium plan.